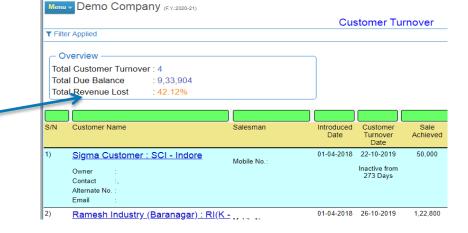

#### **Customer Retention**

Retaining existing customers is cheaper than obtaining new customers.

Dashboard alert, exhibit instantly of churning customers

Total customer turnover, alert you revenue lost by churning customers

R Click here for Support Welcome: Admin **Customer Turnover** Change Option Export Exit Payment Rating Customer Sale Customer Ledger Balance Turnover Date Achieved Contributions Rating 4-2018 22-10-2019 30.72% in 570 Days Prompt Loyal Customer No any dues. 273 Days 4-2018 26-10-2019 43% in 574 Days Dr.2,31,904 Due By 259 Days Inactive from 269 Days