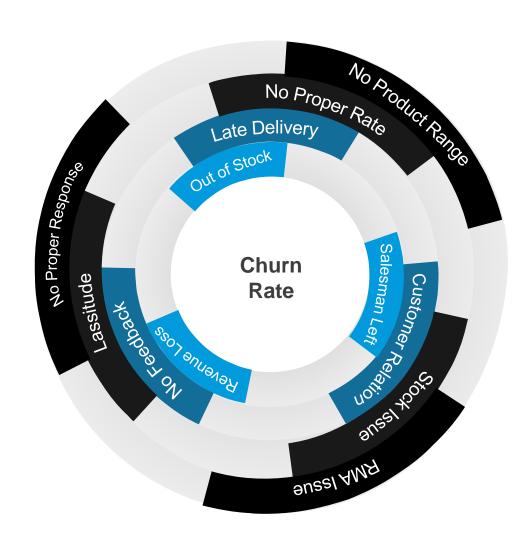

## What is Customer Churn?

Customer churn occurs when customers stop doing business with a company and a bad churn rate can be very damaging to revenue and profitability of your business.

### The 100% solution

GridsonLAB develop the program to prevent customer churning. This Programs alerts you about customer churning. Best to talk customer over the phone, collect customer's feedback, send attractive offers. It's a great way to show you really care. Call and ask them why they left. Most likely, you'll get a useful answer, or at least a hint you can work with.